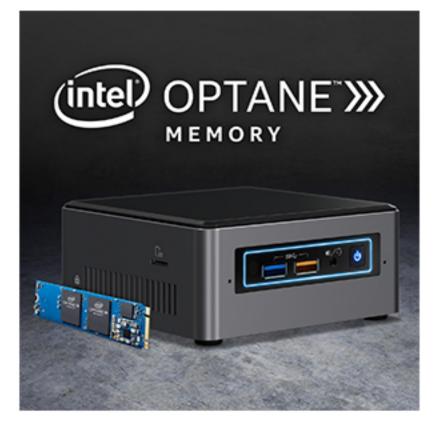

**Smart System Acceleration** 

Intel<sup>®</sup> NUC Kits NUC7i3BNHX1, NUC7i5BNHX1, NUC7i7BNHX1 are built on 7th Gen Intel<sup>®</sup> Core <sup>™</sup> i3, i5, i7 processors respectively, and come with 16 GB Intel<sup>®</sup> Optane <sup>™</sup> memory preinstalled. The result is amazing responsiveness that frees you to start your computer quicker, experience faster game level-loading, and save files in less time. Plus, Intel<sup>®</sup> Optane <sup>™</sup> memory automatically learns your computing behaviors to accelerate frequently performed tasks.

## Make it Your Own

A customizable Mini PC kit with the power of a desktop PC. Choose your RAM, storage, and operating system to build the PC you want, This Intel<sup>®</sup> NUC has room for up to 32 GB of DDR4 RAM and a 2.5" SATA HDD. When combined with Intel<sup>®</sup> Optane<sup>™</sup> memory it offers the best of both worlds – high speed acceleration and affordable large storage capacity.