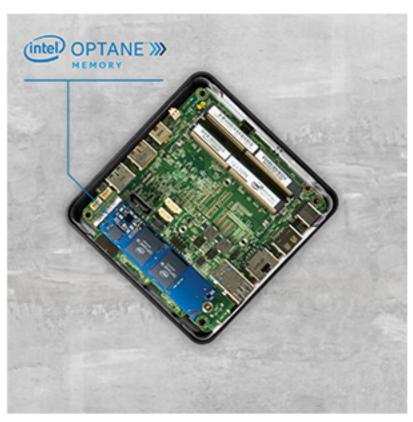

**Smart System Acceleration** 

Intel<sup>®</sup> NUC Kits NUC7i3BNHX1, NUC7i5BNHX1, NUC7i7BNHX1 are built on 7th Gen Intel<sup>®</sup> Core <sup>™</sup> i3, i5, i7 processors respectively, and come with 16 GB Intel<sup>®</sup> Optane <sup>™</sup> memory preinstalled. The result is amazing responsiveness that frees you to start your computer quicker, experience faster game level-loading, and save files in less time. Plus, Intel<sup>®</sup> Optane <sup>™</sup> memory automatically learns your computing behaviors to accelerate frequently performed tasks.

## Make it Your Own

A customizable Mini PC kit with the power of a desktop PC. Choose your RAM, storage, and operating system to build the PC you want, This Intel<sup>®</sup> NUC has room for up to 32 GB of DDR4 RAM and a 2.5" SATA HDD. When combined with Intel<sup>®</sup> Optane<sup>™</sup> memory it offers the best of both worlds – high speed acceleration and affordable large storage capacity.