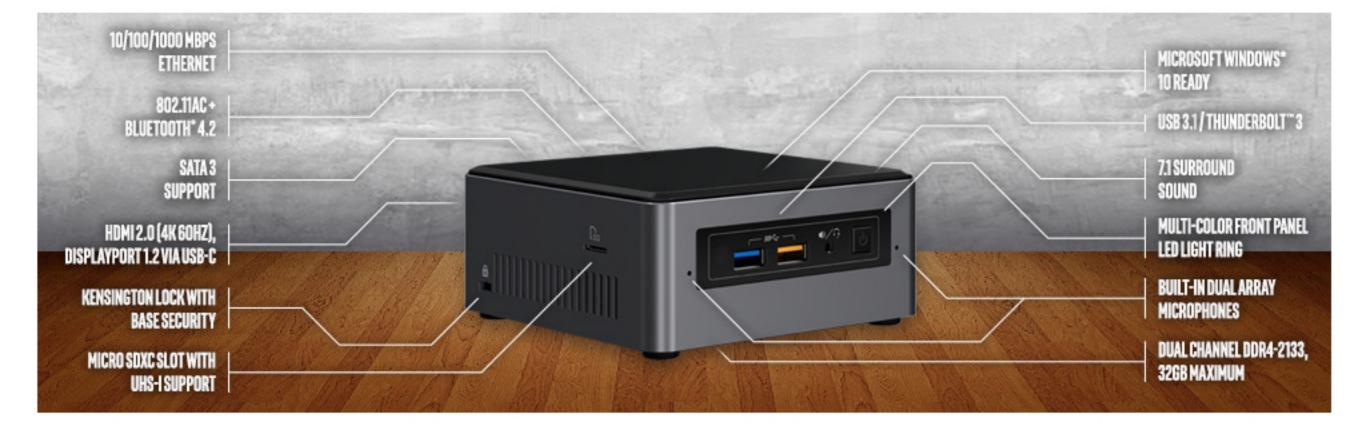

## Make it Your Own

A customizable Mini PC kit with the power of a desktop PC. Choose your RAM, storage, and operating system to build the PC you want, This Intel<sup>®</sup> NUC has room for up to 32 GB of DDR4 RAM and a 2.5" SATA HDD. When combined with Intel<sup>®</sup> Optane<sup>™</sup> memory it offers the best of both worlds – high speed acceleration and affordable large storage capacity.

## Small, But Mighty

Featuring one of the latest 7th Generation Intel<sup>®</sup> Core<sup>™</sup> processor, members of the newest NUC lineup offer plenty of choice when it comes to your next highly capable small form factor PC. Whether you're automating your home for security, enjoying 4K entertainment, or making it the brains for your smart home, there's an Intel<sup>®</sup> NUC for you.

|                     | GOOD                 | BETTER                     | BEST                       |
|---------------------|----------------------|----------------------------|----------------------------|
|                     |                      |                            |                            |
| NUC PRODUCT:        | NUC7i3BNHX1          | NUC7i5BNHX1                | NUC7i7BNHX1                |
| PROCESSOR:          | 7th Gen Intel° Core™ | 7th Gen Intel® Core™       | 7th Gen Intel® Core™       |
|                     | i3 Processor         | i5 Processor               | i7 Processor               |
| SYSTEM ACCELERATOR: | 16 GB Intel'         | 16 GB Intel"               | 16 GB Intel*               |
|                     | Optane" memory       | Optane" memory             | Optane" memory             |
| GRAPHICS:           | Intel® HD            | Intel® Iris™ Plus          | Intel® Iris™ Plus          |
|                     | Graphics 620         | Graphics 640               | Graphics 650               |
| 2.5" SSD/HDD BAY:   | 9.5mm, SATA3         | 9.5mm, SATA3               | 9.5mm, SATA3               |
| USB-C CONNECTOR:    | USB 3.1 Gen 2        | Thunderbolt <sup>x</sup> 3 | Thunderbolt <sup>#</sup> 3 |
|                     | & DisplayPort 1.2    | & DisplayPort 1.2          | & DisplayPort 1.2          |